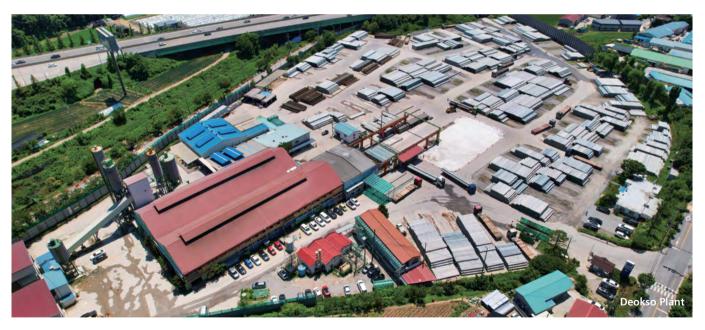

#### **Deokso Plant**

Deokso Plant produces PHC (Pretensioned spun High strength Concrete) Pile that establish the basis of construction work and contributes to the development of South Korea's construction industry. As essential foundational material for construction with its cylindrical shape, concrete piles deliver the weight of the building onto the ground. We are securing the highest quality and supply stability based on our skillsets accumulated from producing and selling concrete piles for the past 47 years and our status with the highest production volume from a single plant in South Korea. Also, through our unparalleled production processes, various patents and technologies, we are producing and developing ultra-high-strength piles, extendable piles, HD-R piles, non-welded piles, as well as high-functional piles such as large-diameter piles.