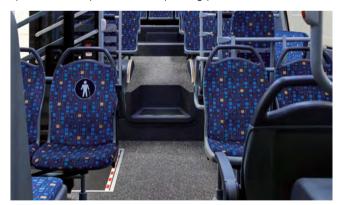

#### Flooring for Transportation Vehicles

Applied with special chip and fiberglass layers, the flooring has excellent durability and minimal deformation that may occur due to heat and moisture. Certified for various features and performances, it is perfect for special purposes (buses and ships). With the application of special color chips and various printing patterns, it can also create elegant styles.

#### **Automotive Flooring**

Applied with partial dispersion of PVC chips and Silicone Carbide (SIC), Automotive Flooring creates an elegant style and prevents slipping. Maintenance is easy with the application of high-strength transparent layers and can be used for a long time thanks to UV coating layer of the surface.

**Jses** Buses, commercial/educational/public facilities where durability

is required for an extended period of time

Major Products Chip type> Senstone Multi, Multiroyal

Print type> Senstone Hybrid