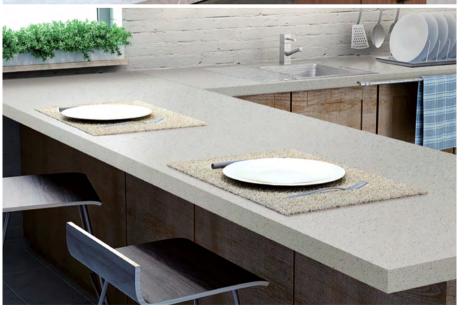

# **Interior Stone**

With its wide-range of color and material options, HomeCC Interior Stone can be applied to various spaces such as residential and commercial spaces.

#### SENSTONE-ULTRA

This is a ceramic surface finish with a beautiful appearance of natural stone and excellent thermal, scratch and contamination resistance. It's a supreme surface finish applicable to various areas from interiors to exteriors and walls and floorings. Unlike ordinary ceramics, it is large in size resulting in less seams when constructed, offering a clean and premium finish and creates a magnificent atmosphere.

Uses Kitchen countertops/backsplash, furniture tops, flooring, art walls, and exterior cladding