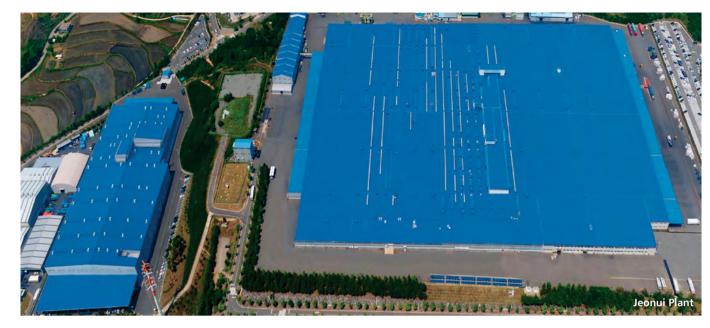

#### Jeonui Plant

Since the establishment of the Jeonui Plant in 2000, it has been producing automotive safety glass with quality as its highest value. From 2008, we have been acquiring a 5-star grade for quality and technology, which is an assessment system employed by suppliers of Hyundai and Kia Motors. Also, for 7 consecutive years since 2015, we were awarded as the 'Supplier of the Year' at GM's Global Awards. In the recent years, we have been playing a major role in enhancing fuel economy for vehicles with the production of lightweight glass. By developing various functional glass through continuous R&D such as sound insulation glass that blocks noise and HUD glass that can project videos, we are contributing to the improvement in the passengers' convenience as well as satisfaction.