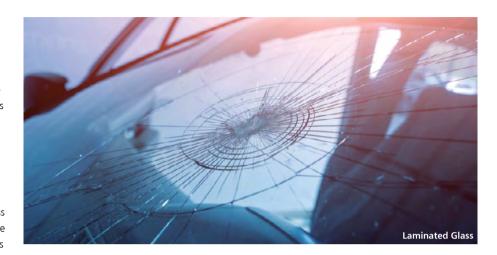

# Standard Automotive Safety Glass

Laminated Glass | This is a product in which PVB (Polyvinyl-Butyral) film with superior tensile strength is inserted between two sheets of glass and bonded at high temperature and high pressure. It is mainly used for windshields of cars due to its high level of shock absorption.