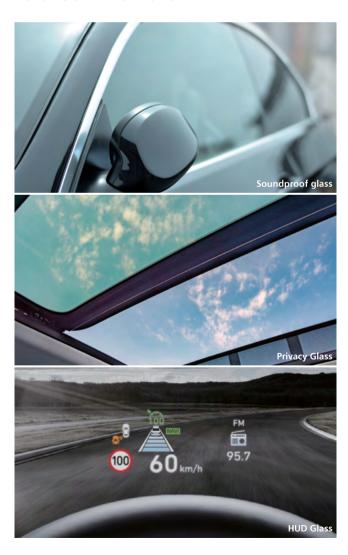

#### Specialized Automotive Safety Glass

**Soundproof glass** | This is a product manufactured with soundproof PVB (Polyvinyl-Butyral) film with noise blocking characteristics that is inserted between two sheets of glass to reduce transmission noise in the 1,000-3,000 Hz frequency range.

**Privacy Glass** | This product modifies the composition of glass to darken the color of the glass so that light does not penetrate through, making the interior invisible from the outside.

**HUD Glass** | HUD (Head Up Display) Glass is a product that is made by inserting a PVB (Polyvinyl-Butyral) film and bonding it at high temperature and high pressure. It assists the driver's safe driving by displaying the vehicle's driving information on the front glass.