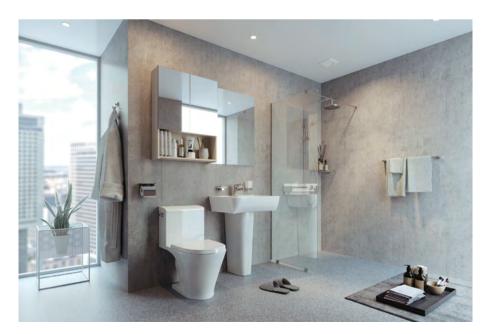

#### **EASY BATH**

HomeCC Easy Bath is a cutting-edge bath construction package that uses large-size panels called 'Easy Panels' and 'Easy Floors', making it possible for quick and convenient construction. It innovatively reduces inconvenience, noise, and dust that may occur during long construction periods. By using HomeCC's unique panel construction method, the 'Hidden Molding Method', Customers can expect to create a spacious and open space and a clean bathroom without mildew.

Quick and easy construction directly under the headquarters in just one day

Easy Bath that can be built with residents living on site through ONE DAY construction. The headquarter's construction team from HomeCC Bathroom directly carries out the construction, managing quality control as well as after sales-service.

Mildew-free, spotless bathrooms with the 'Hidden Molding Method'

Unlike third-party panels and typical tile bathrooms where molding is exposed, we use large size panels with the non-molding method that can create a spacious and open space. There are also smaller gaps that prevent mildew and are easy to manage.

Easy cleaning with UV coating

We use UV coating on high pollution-resistant calcium boards, making it easier to manage and clean.

Easy Bath's safe materials

We use safe materials which are KC certified by the safety standard for children's products and meet the Radon standards established by act on protective action guidelines against radiation in the natural environment.