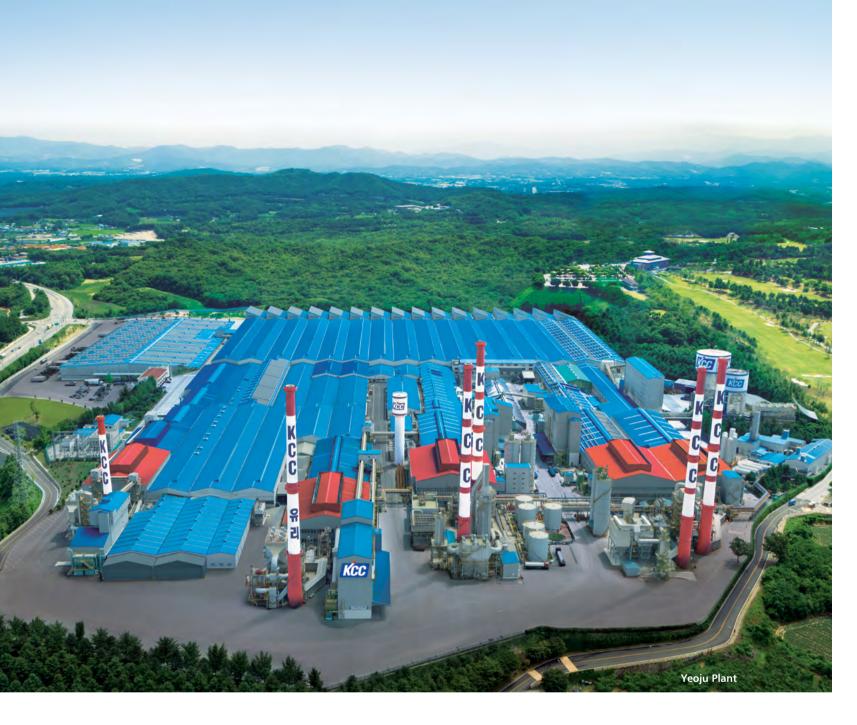

#### Yeoju Plant

In 1987, Yeoju Plant first stepped foot into the glass industry by manufacturing safety glasses for automobiles. From the operation of line 1 for sheet glass in 1988 to the world's largest 1,200-ton operation line (line 7) in 2015, we now possess the ability to produce about 3,700 tons of sheet glass in one day with a total of 5 lines, following the operation of a double-width line (line 2) in 2018, a world-class line specific for automotive glass. In addition, we have established ourselves as the world's best glass manufacturing plant by acquiring the capability to produce approximately 17 million square meters of coated glass (which reduces building energy) each year through our two lines. As part of the low-carbon green growth, we are significantly contributing to the production of renewable energy by operating a generating equipment that uses heat waste, solar energy and Energy Storage Systems (ESS). We are leading the glass industry with excellent technology and about 100 glass-related patents.