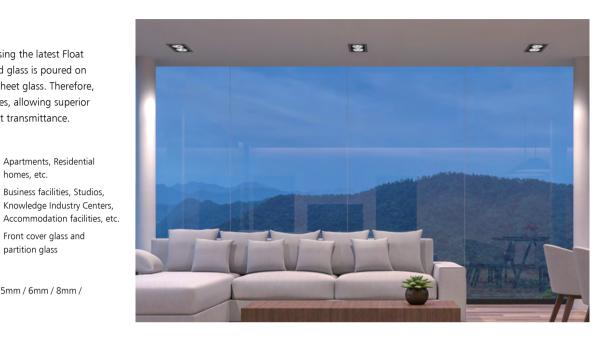

#### **Clear Glass**

It is manufactured using the latest Float method, where liquid glass is poured on molten tin to make sheet glass. Therefore, it minimizes impurities, allowing superior smoothness and light transmittance.

For Residential Use Apartments, Residential

For Commercial Use Business facilities, Studios, Knowledge Industry Centers,

For Home Appliances Front cover glass and

partition glass

#### **Dimensions**

3mm / 3.2mm / 4mm / 5mm / 6mm / 8mm / 10mm / 12mm