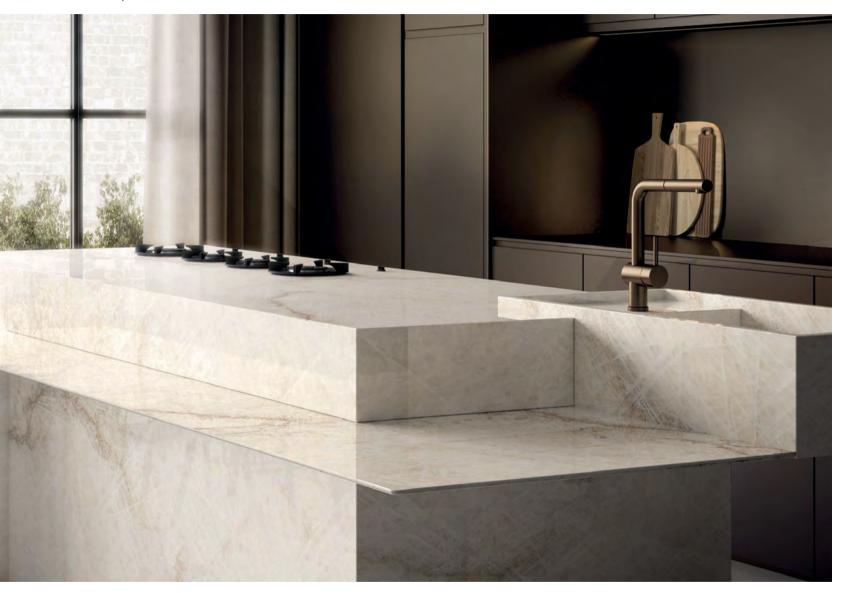

# **Interior Stone**

With its wide-range of color and material options, HomeCC Interior Stone can be applied to various spaces such as residential and commercial spaces.

#### SENSTONE-ULTRA

This is a ceramic surface finish with a beautiful appearance of natural stone and excellent thermal, scratch and contamination resistance. It's a supreme surface finish applicable to various areas from interiors to exteriors and walls and floorings. Unlike ordinary ceramics, it is large in size resulting in less seams when constructed, offering a clean and premium finish and creates a magnificent atmosphere.

Uses Kitchen countertops/backsplash, furniture tops, flooring, art walls, and exterior cladding